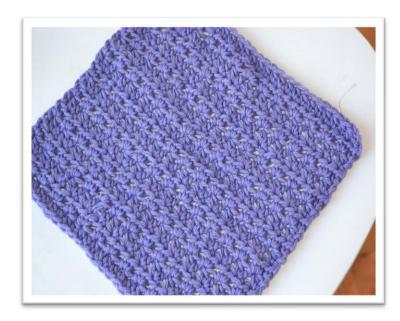

## DISHCLOTH

Materials:

worsted weight cotton yarn Size H crochet hook Yarn needle

Measurements: 9.5 × 9.5 inches (24 × 24 cm)

Gauge: 4 rows and 6sts = 2 inches

Pattern:

Ch 30

Row 1: dc in 3rd ch from hook. dc in each ch across, turn (29 dc).

Important: Remember to work the beginning ch 2 of each row as a stitch. You will work the last dc of each row into the top of this ch 2.

Row 2: Ch 2 (counts as first st of row), dc in first st, (skip next st, 2 dc in next st) across to the last 2 sts, skip the next st, work 1 dc in the last st, turn.

Row 3 - 18: Repeat row 2

Row 19: Ch 2, dc in next st, dc in each st across. Finish off

Weave ends.