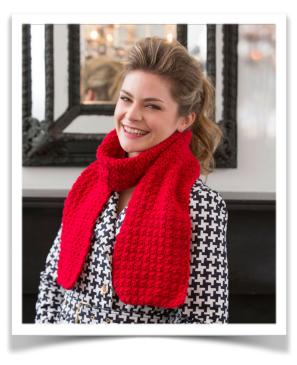

250 yds. Medium weight yarn Crochet Hook size J Scarf measures 7" (18 cm) wide x 60" (152.5 cm) long.

ABBREVIATIONS: ch = chain; dc = double crochet; sc = single crochet; st(s) = stich(es); \* = repeat whatever follows the \* as indicated.